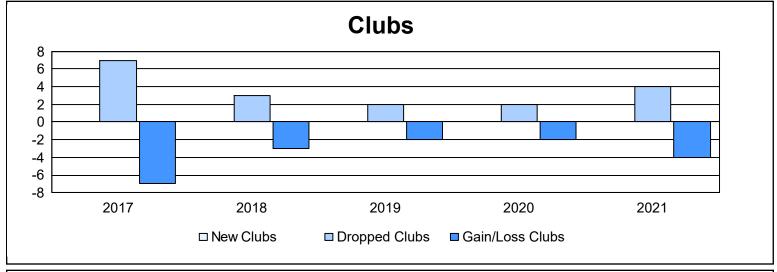

District 335 C As of June 2021 Cumulative

| Year      | New<br>Clubs | Dropped<br>Clubs | Gain/<br>Loss<br>Clubs | New<br>Members | Charter<br>Members | Reinstate<br>Members | Transfer<br>Members | Total<br>Member<br>Added | Total<br>Members<br>Dropped | Gain/<br>Loss<br>Members |
|-----------|--------------|------------------|------------------------|----------------|--------------------|----------------------|---------------------|--------------------------|-----------------------------|--------------------------|
| 2016-2017 | 0            | 7                | -7                     | 299            | 0                  | 13                   | 11                  | 323                      | 420                         | -97                      |
| 2017-2018 | 0            | 3                | -3                     | 380            | 0                  | 7                    | 14                  | 401                      | 385                         | 16                       |
| 2018-2019 | 0            | 2                | -2                     | 249            | 0                  | 2                    | 11                  | 262                      | 355                         | -93                      |
| 2019-2020 | 0            | 2                | -2                     | 259            | 0                  | 2                    | 13                  | 274                      | 361                         | -87                      |
| 2020-2021 | 0            | 4                | -4                     | 220            | 0                  | 8                    | 2                   | 230                      | 376                         | -146                     |
| Average   | 0            | 4                | -4                     | 281            | 0                  | 6                    | 10                  | 298                      | 379                         | -81                      |